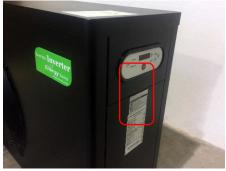

|  |
| ATTACHEMENTS:   □ Pictures □ Invo                      | ice                                                              |  |
|                                                        |                                                                  |  |
|                                                        |                                                                  |  |
|                                                        |                                                                  |  |
| Signature                                              | Place and date                                                   |  |

## HOW TO FIND THE ARTICLE NUMBER...

## Automatic backwash valves





## **Ball valves**





## Manual backwash valves





## Heat pumps