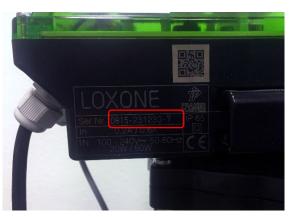

|                                                                  |  |
| ATTACHEMENTS:   □ Pictures □ Invo                      | ice                                                              |  |
|                                                        |                                                                  |  |
|                                                        |                                                                  |  |
|                                                        |                                                                  |  |
| Signature                                              | Place and date                                                   |  |

## HOW TO FIND THE ARTICLE NUMBER...

## Automatic backwash valves





## **Ball valves**





## Manual backwash valves





## Heat pumps