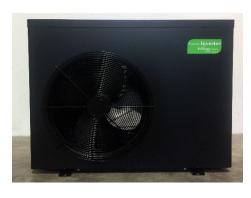

|  |
| ATTACHEMENTS:   □ Pictures □ Invo                      | ice                                                              |  |
|                                                        |                                                                  |  |
|                                                        |                                                                  |  |
|                                                        |                                                                  |  |
| Signature                                              | Place and date                                                   |  |

## HOW TO FIND THE ARTICLE NUMBER...

## Automatic backwash valves





## **Ball valves**





## Manual backwash valves





## Heat pumps