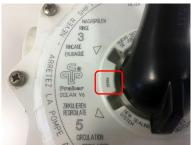

|  |
| ATTACHEMENTS:   □ Pictures □ Invo                      | ice                                                              |  |
|                                                        |                                                                  |  |
|                                                        |                                                                  |  |
|                                                        |                                                                  |  |
| Signature                                              | Place and date                                                   |  |

## HOW TO FIND THE ARTICLE NUMBER...

## Automatic backwash valves





## **Ball valves**





## Manual backwash valves





## Heat pumps