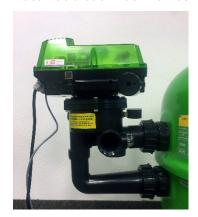

|                                                                  |  |
| ATTACHEMENTS:   □ Pictures □ Invo                      | ice                                                              |  |
|                                                        |                                                                  |  |
|                                                        |                                                                  |  |
|                                                        |                                                                  |  |
| Signature                                              | Place and date                                                   |  |

## HOW TO FIND THE ARTICLE NUMBER...

## Automatic backwash valves





## **Ball valves**





## Manual backwash valves





## Heat pumps