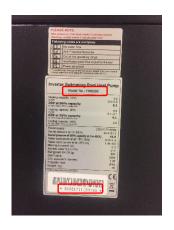

MENTS:</b> □ Pictures □ Invo                 | ice                                                              |  |  |
|                                                        |                                                                  |  |  |
|                                                        |                                                                  |  |  |
|                                                        |                                                                  |  |  |
| Signature                                              | Place and date                                                   |  |  |

### HOW TO FIND THE ARTICLE NUMBER...

### Automatic backwash valves





### **Ball valves**





### Manual backwash valves





### Heat pumps