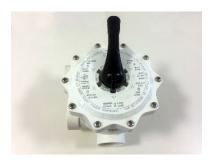

|  |  |
| <b>ATTACHEMENTS:</b> □ Pictures □ Invo                 | ice                                                              |  |  |
|                                                        |                                                                  |  |  |
|                                                        |                                                                  |  |  |
|                                                        |                                                                  |  |  |
| Signature                                              | Place and date                                                   |  |  |

### HOW TO FIND THE ARTICLE NUMBER...

### Automatic backwash valves





### **Ball valves**





### Manual backwash valves





### Heat pumps