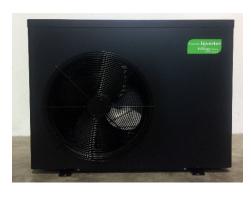

ACHEMENTS:</b> □ Pictures □ Invo                 | ice                                                              |  |  |
|                                                        |                                                                  |  |  |
|                                                        |                                                                  |  |  |
|                                                        |                                                                  |  |  |
| Signature                                              | Place and date                                                   |  |  |

### HOW TO FIND THE ARTICLE NUMBER...

### Automatic backwash valves





### **Ball valves**





### Manual backwash valves





### Heat pumps