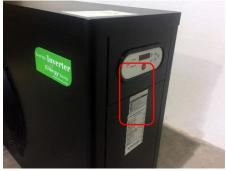

HEMENTS:</b> □ Pictures □ Invo                 | ice                                                              |  |  |
|                                                        |                                                                  |  |  |
|                                                        |                                                                  |  |  |
|                                                        |                                                                  |  |  |
| Signature                                              | Place and date                                                   |  |  |

### HOW TO FIND THE ARTICLE NUMBER...

### Automatic backwash valves





### **Ball valves**





### Manual backwash valves





### Heat pumps