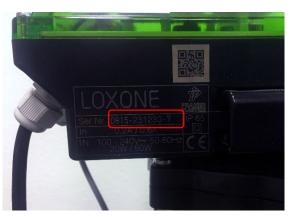

|  |  |
| <b>ATTACHEMENTS:</b> □ Pictures □ Invo                 | ice                                                              |  |  |
|                                                        |                                                                  |  |  |
|                                                        |                                                                  |  |  |
|                                                        |                                                                  |  |  |
| Signature                                              | Place and date                                                   |  |  |

### HOW TO FIND THE ARTICLE NUMBER...

### Automatic backwash valves





### **Ball valves**





### Manual backwash valves





### Heat pumps