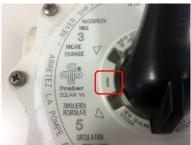

|  |  |
| <b>ATTACHEMENTS:</b> □ Pictures □ Invo                 | ice                                                              |  |  |
|                                                        |                                                                  |  |  |
|                                                        |                                                                  |  |  |
|                                                        |                                                                  |  |  |
| Signature                                              | Place and date                                                   |  |  |

### HOW TO FIND THE ARTICLE NUMBER...

### Automatic backwash valves





### **Ball valves**





### Manual backwash valves





### Heat pumps