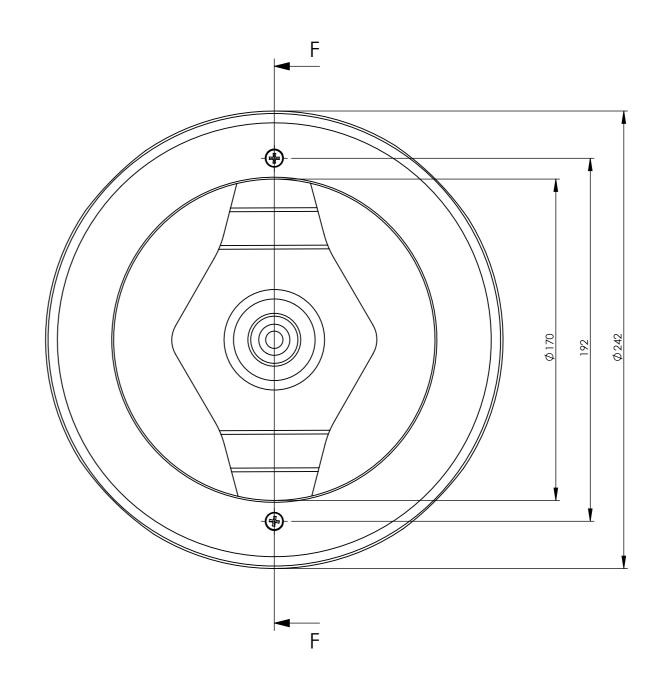

SECTION F-F

|                                                                                                                                                                          | DRAWING IS FOR                                        |  |           | NAME | DATE                 | HOUSE                             | OF ———       |    |
|--------------------------------------------------------------------------------------------------------------------------------------------------------------------------|-------------------------------------------------------|--|-----------|------|----------------------|-----------------------------------|--------------|----|
|                                                                                                                                                                          | REFERENCE ONLY REFER TO 3D CAD DATA FOR PART GEOMETRY |  | DRAWN BY  | C.K. | 29-01-23             | DURATECH innovative pool products |              |    |
| ı                                                                                                                                                                        |                                                       |  | APPROVED  |      |                      |                                   |              |    |
| ł                                                                                                                                                                        |                                                       |  | REVISION  | 1.0  |                      |                                   |              |    |
| ı                                                                                                                                                                        | GENERAL TOLERANCES (UNLESS OTHERWISE SPECIFIED)       |  | MATERIAL: |      |                      | TITLE:                            |              |    |
|                                                                                                                                                                          | LINEAR: ± 0,2mm ANGULAR: ± 0,5°                       |  |           |      |                      | PZM170-RM-WH dimensions           |              |    |
| İ                                                                                                                                                                        | PROPRIETARY AND CONFIDENTIAL:                         |  | COLOR:    |      |                      |                                   |              |    |
| THE INFORMATION CONTAINED IN THIS<br>DRAWING IS THE SOLE PROPERTY OF<br>PROPULSION SYSTEMS.  ANY REPRODUCTION IN PART OR AS A<br>WHOIF WITHOUT THE WRITTEN PFEMISSION OF |                                                       |  | FINISH:   |      |                      | PZM170-RM-WH_dim                  |              | А3 |
| PROPULSION SYSTEMS IS STRICTLY PROHIBITED                                                                                                                                |                                                       |  |           |      | DO NOT SCALE DRAWING | SCALE:1:2                         | SHEET 1 OF 1 |    |