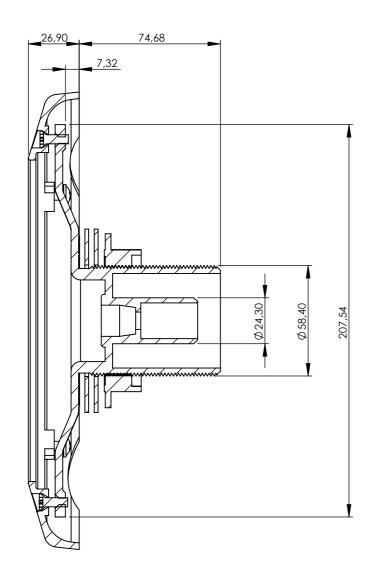

SECTION F-F

|                                                                                                                                                                          | DRAWING IS FOR                                        |  |           | NAME | DATE                 | HOUSE                             | OF ———       |    |
|--------------------------------------------------------------------------------------------------------------------------------------------------------------------------|-------------------------------------------------------|--|-----------|------|----------------------|-----------------------------------|--------------|----|
|                                                                                                                                                                          | REFERENCE ONLY REFER TO 3D CAD DATA FOR PART GEOMETRY |  | DRAWN BY  | C.K. | 29-01-23             | DURATECH innovative pool products |              |    |
| ı                                                                                                                                                                        |                                                       |  | APPROVED  |      |                      |                                   |              |    |
| ł                                                                                                                                                                        |                                                       |  | REVISION  | 1.0  |                      |                                   |              |    |
| ı                                                                                                                                                                        | GENERAL TOLERANCES (UNLESS OTHERWISE SPECIFIED)       |  | MATERIAL: |      |                      | TITLE:                            |              |    |
|                                                                                                                                                                          | LINEAR: ± 0,2mm ANGULAR: ± 0,5°                       |  |           |      |                      | PZM170-RM-WH dimensions           |              |    |
| İ                                                                                                                                                                        | PROPRIETARY AND CONFIDENTIAL:                         |  | COLOR:    |      |                      |                                   |              |    |
| THE INFORMATION CONTAINED IN THIS<br>DRAWING IS THE SOLE PROPERTY OF<br>PROPULSION SYSTEMS.  ANY REPRODUCTION IN PART OR AS A<br>WHOIF WITHOUT THE WRITTEN PFEMISSION OF |                                                       |  | FINISH:   |      |                      | PZM170-RM-WH_dim                  |              | А3 |
| PROPULSION SYSTEMS IS STRICTLY PROHIBITED                                                                                                                                |                                                       |  |           |      | DO NOT SCALE DRAWING | SCALE:1:2                         | SHEET 1 OF 1 |    |