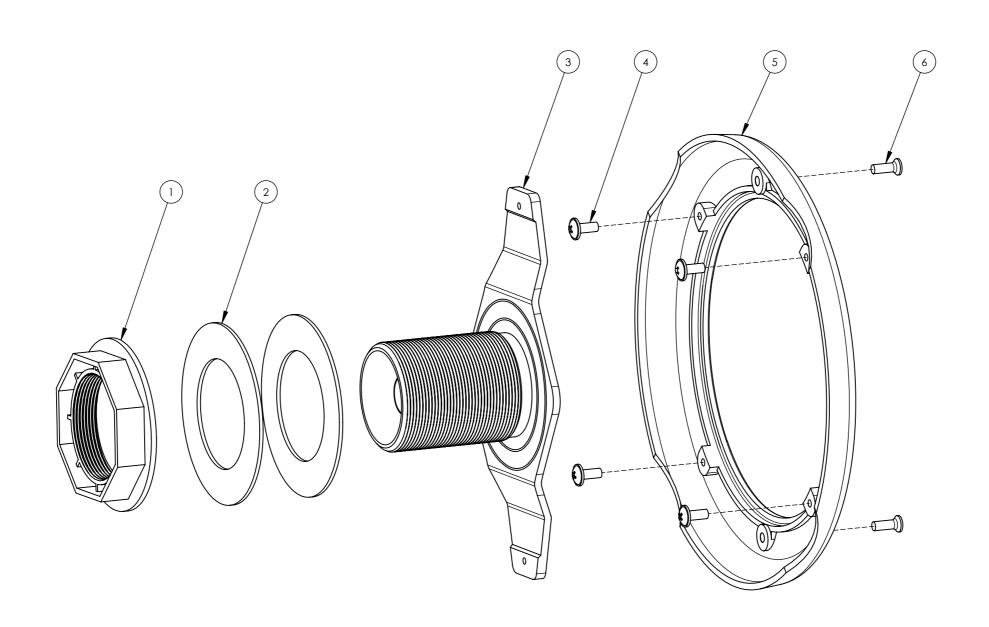

| ITEM NO | D.     | DESCRIPTION                      | QTY. |  |  |  |  |
|---------|--------|----------------------------------|------|--|--|--|--|
| 1       |        | Plastic nut                      |      |  |  |  |  |
| 2       |        | Silicone gasket                  |      |  |  |  |  |
| 3       |        | Mounting bracket                 |      |  |  |  |  |
| 4       |        | Screw; WN1412 Ø5x14mm; SS 316L   | 4    |  |  |  |  |
| 5       |        | Faceplate ; standard Moonlight   | 1    |  |  |  |  |
| 6       |        | Screw; DIN7050 Ø5x16mm; \$\$316L | 2    |  |  |  |  |
| NAME    | DATE   |                                  |      |  |  |  |  |
| C.K.    | 4-7-17 | DURATECH                         |      |  |  |  |  |
|         |        | innovative pool products         |      |  |  |  |  |
| 1       |        | IIIII OVALIVE POOI PIOCIOLO      |      |  |  |  |  |

|   |                                                       |             |           | 6    |        | Screv  |
|---|-------------------------------------------------------|-------------|-----------|------|--------|--------|
|   | DRAWING IS FOR                                        | ,           |           | NAME | DATE   |        |
| R | REFERENCE ONLY REFER TO 3D CAD DATA FOR PART GEOMETRY |             | DRAWN BY  | C.K. | 4-7-17 |        |
|   |                                                       |             | APPROVED  |      |        |        |
|   | GENERAL TOLERANCES                                    |             | REVISION  | 1    |        | 1      |
|   | (UNLESS OTHERWISE SPECIF                              | (IED)       | MATERIAL: | •    |        | TITLE: |
|   | LINEAR: ± 0,2mm ANGU                                  | LAR: ± 0,5° |           |      |        | Fac    |
|   | PROPRIETARY AND CONFID                                |             | COLOR:    |      |        | 1      |
|   | THE INFORMATION CONTA<br>DRAWING IS THE SOLE PRO      |             |           |      |        | DWG N  |
|   | PROPULSION SYSTEMS.  ANY REPRODUCTION IN PA           |             | FINISH:   |      |        | 1      |
|   | PROPULSION SYSTEMS IS ST                              |             |           |      |        |        |

Face plate + thinwall adapter for Moonlight

PZM170-RM-WH A3

DO NOT SCALE DRAWING SCALE:1:2 SHEET 1 OF 1