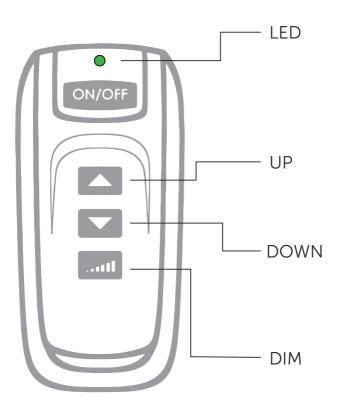

Instructions to change the mode

- 1) Press and hold the "DIM" button
  ---> the LED turns ON for about 2 seconds
  turns OFF for about 4 seconds
  starts to BLINK
- 2) Release the "DIM" button
- 3) Press "UP" to select the "New" mode or
- 4) Press "DOWN" to select the "Old" mode