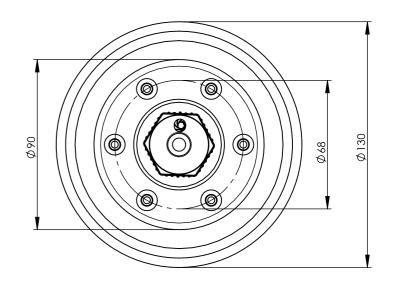

SECTION F-F

| DRAWING IS FOR<br>REFERENCE ONLY<br>REFER TO 3D CAD DATA<br>FOR PART<br>GEOMETRY                                                                                                                                                       |  |           | NAME | DATE     | ——— HOUSE C                              | DF        |              |
|----------------------------------------------------------------------------------------------------------------------------------------------------------------------------------------------------------------------------------------|--|-----------|------|----------|------------------------------------------|-----------|--------------|
|                                                                                                                                                                                                                                        |  | DRAWN BY  | C.K. | 28-10-22 | DURATECH<br>— innovative pool products — |           |              |
|                                                                                                                                                                                                                                        |  | APPROVED  |      |          |                                          |           |              |
|                                                                                                                                                                                                                                        |  | REVISION  |      |          |                                          |           |              |
| GENERAL TOLERANCES<br>(UNLESS OTHERWISE SPECIFIED)                                                                                                                                                                                     |  | MATERIAL: |      |          | TITLE:                                   |           |              |
| LINEAR: ± 0,2mm ANGULAR: ± 0,5°                                                                                                                                                                                                        |  |           |      |          | PZA-WTM-S                                |           |              |
| PROPRIETARY AND CONFIDENTIAL: THE INFORMATION CONTAINED IN THIS DRAWING IS THE SOLE PROPERTY OF PROPULSION SYSTEMS. ANY REPRODUCTION IN PART OR AS A WHOLE WITHOUT THE WRITTEN PERMISSION OF PROPULSION SYSTEMS IS STRICTLY PROHIBITED |  | COLOR:    |      |          |                                          |           |              |
|                                                                                                                                                                                                                                        |  |           |      |          | DWG NO.                                  |           |              |
|                                                                                                                                                                                                                                        |  | FINISH:   |      |          |                                          |           | A3           |
|                                                                                                                                                                                                                                        |  |           |      |          | DO NOT SCALE DRAWING                     | CCALE-1-0 | CUEET 1 OF 1 |
|                                                                                                                                                                                                                                        |  |           |      |          | DO NOT SCALE DRAWING                     | SCALE:1:2 | SHEET 1 OF 1 |