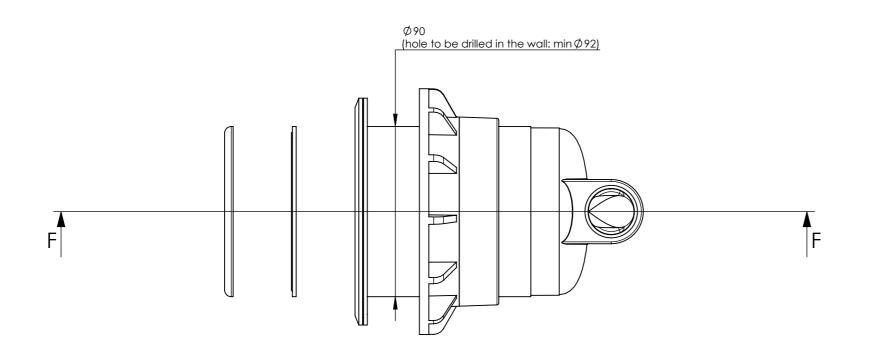

SECTION F-F

| DRAWING IS FOR<br>REFERENCE ONLY<br>REFER TO 3D CAD DATA<br>FOR PART<br>GEOMETRY                                                                                                                                                       |  |           | NAME | DATE     | ——— HOUSE C                              | DF        |              |
|----------------------------------------------------------------------------------------------------------------------------------------------------------------------------------------------------------------------------------------|--|-----------|------|----------|------------------------------------------|-----------|--------------|
|                                                                                                                                                                                                                                        |  | DRAWN BY  | C.K. | 28-10-22 | DURATECH<br>— innovative pool products — |           |              |
|                                                                                                                                                                                                                                        |  | APPROVED  |      |          |                                          |           |              |
|                                                                                                                                                                                                                                        |  | REVISION  |      |          |                                          |           |              |
| GENERAL TOLERANCES<br>(UNLESS OTHERWISE SPECIFIED)                                                                                                                                                                                     |  | MATERIAL: |      |          | TITLE:                                   |           |              |
| LINEAR: ± 0,2mm ANGULAR: ± 0,5°                                                                                                                                                                                                        |  |           |      |          | PZA-WTM-S                                |           |              |
| PROPRIETARY AND CONFIDENTIAL: THE INFORMATION CONTAINED IN THIS DRAWING IS THE SOLE PROPERTY OF PROPULSION SYSTEMS. ANY REPRODUCTION IN PART OR AS A WHOLE WITHOUT THE WRITTEN PERMISSION OF PROPULSION SYSTEMS IS STRICTLY PROHIBITED |  | COLOR:    |      |          |                                          |           |              |
|                                                                                                                                                                                                                                        |  |           |      |          | DWG NO.                                  |           |              |
|                                                                                                                                                                                                                                        |  | FINISH:   |      |          |                                          |           | A3           |
|                                                                                                                                                                                                                                        |  |           |      |          | DO NOT SCALE DRAWING                     | CCALE-1-0 | CUEET 1 OF 1 |
|                                                                                                                                                                                                                                        |  |           |      |          | DO NOT SCALE DRAWING                     | SCALE:1:2 | SHEET 1 OF 1 |