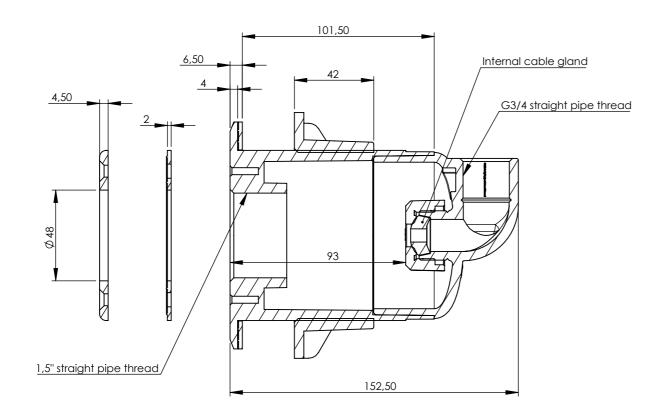

SECTION F-F

| DRAWING IS FOR<br>REFERENCE ONLY<br>REFER TO 3D CAD DATA<br>FOR PART<br>GEOMETRY                                                                                                                                                       |  |           | NAME | DATE     | ——— HOUSE C                              | DF        |              |
|----------------------------------------------------------------------------------------------------------------------------------------------------------------------------------------------------------------------------------------|--|-----------|------|----------|------------------------------------------|-----------|--------------|
|                                                                                                                                                                                                                                        |  | DRAWN BY  | C.K. | 28-10-22 | DURATECH<br>— innovative pool products — |           |              |
|                                                                                                                                                                                                                                        |  | APPROVED  |      |          |                                          |           |              |
|                                                                                                                                                                                                                                        |  | REVISION  |      |          |                                          |           |              |
| GENERAL TOLERANCES<br>(UNLESS OTHERWISE SPECIFIED)                                                                                                                                                                                     |  | MATERIAL: |      |          | TITLE:                                   |           |              |
| LINEAR: ± 0,2mm ANGULAR: ± 0,5°                                                                                                                                                                                                        |  |           |      |          | PZA-WTM-S                                |           |              |
| PROPRIETARY AND CONFIDENTIAL: THE INFORMATION CONTAINED IN THIS DRAWING IS THE SOLE PROPERTY OF PROPULSION SYSTEMS. ANY REPRODUCTION IN PART OR AS A WHOLE WITHOUT THE WRITTEN PERMISSION OF PROPULSION SYSTEMS IS STRICTLY PROHIBITED |  | COLOR:    |      |          |                                          |           |              |
|                                                                                                                                                                                                                                        |  |           |      |          | DWG NO.                                  |           |              |
|                                                                                                                                                                                                                                        |  | FINISH:   |      |          |                                          |           | A3           |
|                                                                                                                                                                                                                                        |  |           |      |          | DO NOT SCALE DRAWING                     | CCALE-1-0 | CUEET 1 OF 1 |
|                                                                                                                                                                                                                                        |  |           |      |          | DO NOT SCALE DRAWING                     | SCALE:1:2 | SHEET 1 OF 1 |